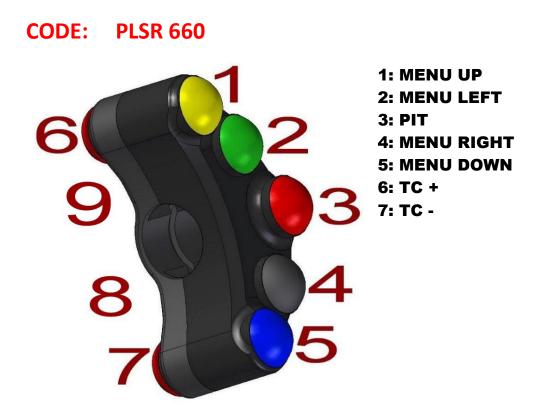

## **MECHANICAL CHARACTERISTICS**

- Panel switch manufatured in anodized aluminum
- Higher resistance and reduced weight
- IP69K protection degree
- Laser silkscreen
- Wired with Raychem 105° cable and sealed with RAYCHEM S1125resin